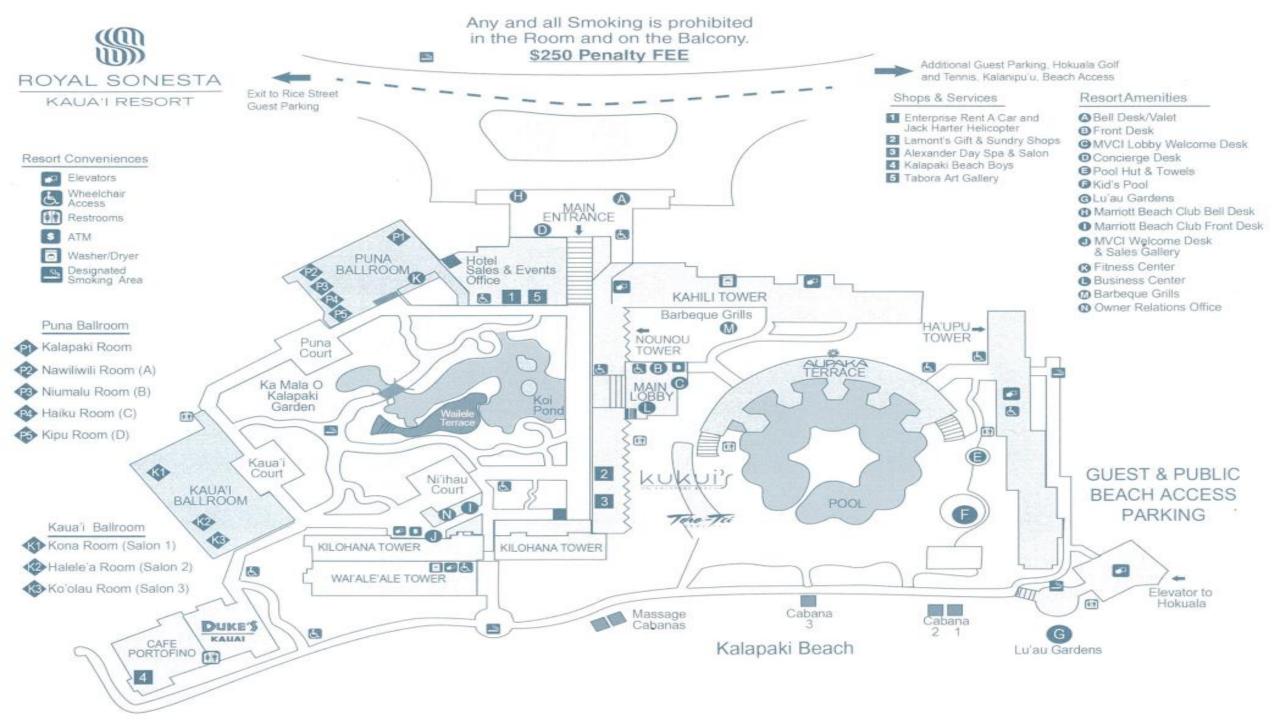

#### **MEETING AND EVENT SPACE:**

- 27,000+ square feet encompassing 11 flexible event spaces ranging from intimate boardrooms to grand ballrooms hosting up to 1350 guests.
- Kauai Ballroom, the largest meeting space boasting 17,280 square feet featuring the highest ballroom ceilings on the island with expansive views of our stately gardens.
- Luau Gardens, create an unforgettable event at the water's edge. Located steps from the shoreline on the golden sands of Kalapaki Bay, the Luau Gardens are Hawaii's best oceanfront event space with ample capacity.

#### **Royal Sonesta Meeting Specifications**

| Meeting Area       | W x L x H<br><u>Feet</u> | Square<br><u>Footage</u> | <u>Theater</u> | <u>Schoolroom</u> | <u>Reception</u> | <u>Banquet</u> |
|--------------------|--------------------------|--------------------------|----------------|-------------------|------------------|----------------|
| Kaua`i Ballroom    | 108 x 160                | 17,280                   | 1,350          | 800               | 1,000            | 900            |
| Kona - Salon 1     | 108 x 52 x 19.5          | 5,616                    | 475            | 270               | 300              | 240            |
| Halele`a - Salon 2 | 95 x 56 x 25             | 5,320                    | 400            | 216               | 260              | 180            |
| Ko`olau - Salon 3  | 108 x 52 x 19.5          | 5,616                    | 475            | 270               | 300              | 240            |
| Puna Ballroom      | 90 x 35 x 15             | 3,150                    | 200            | 156               | 200              | 150            |
| Meeting Rm A       | 24 x 35 x 15             | 840                      | 50             | 30                | 50               | 36             |
| Meeting Rm B       | 22 x 35 x 15             | 770                      | 50             | 30                | 50               | 36             |
| Meeting Rm C       | 23 x 35 x 15             | 805                      | 50             | 30                | 50               | 36             |
| Meeting Rm D       | 21 x 35 x 15             | 735                      | 50             | 30                | 50               | 36             |
| Kalapaki Room      | 22 x 24 x 8              | 528                      | 30             | 14                | 16               | 20             |
| Kaua`i Court*      | 48 x 56 x 25             | 2,688                    | 150            | -                 | 120              | 120            |
| Puna Court*        | 44 x 54 x 25             | 2,376                    | 150            | -                 | 120              | 120            |
| Ni`ihau Court*     | 44 x 56 x 25             | 2,464                    | 150            | -                 | 120              | 120            |