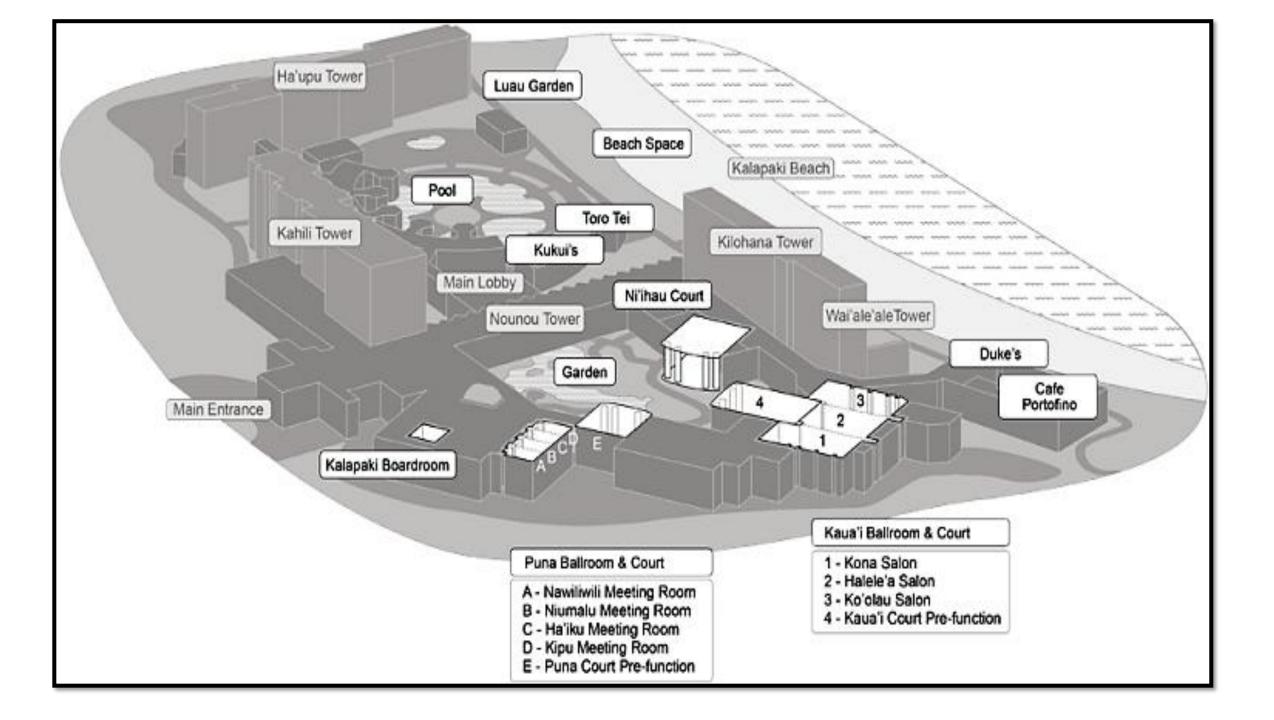

#### **MEETING AND EVENT SPACE:**

- 27,000+ square feet encompassing 11 flexible event spaces ranging from intimate boardrooms to grand ballrooms hosting up to 1350 guests.
- Kauai Ballroom, the largest meeting space boasting 17,280 square feet featuring the highest ballroom ceilings on the island with expansive views of our stately gardens.
- Luau Gardens, create an unforgettable event at the water's edge. Located steps from the shoreline on the golden sands of Kalapaki Bay, the Luau Gardens are Hawaii's best oceanfront event space with ample capacity.

#### **Royal Sonesta Meeting Specifications**

| Meeting Area       | W x L x H<br><u>Feet</u> | Square<br><u>Footage</u> | <u>Theater</u> | <u>Schoolroom</u> | <u>Reception</u> | <u>Banquet</u> |
|--------------------|--------------------------|--------------------------|----------------|-------------------|------------------|----------------|
| Kaua`i Ballroom    | 108 x 160                | 17,280                   | 1,350          | 800               | 1,000            | 900            |
| Kona - Salon 1     | 108 x 52 x 19.5          | 5,616                    | 475            | 270               | 300              | 240            |
| Halele`a - Salon 2 | 95 x 56 x 25             | 5,320                    | 400            | 216               | 260              | 180            |
| Ko`olau - Salon 3  | 108 x 52 x 19.5          | 5,616                    | 475            | 270               | 300              | 240            |
| Puna Ballroom      | 90 x 35 x 15             | 3,150                    | 200            | 156               | 200              | 150            |
| Meeting Rm A       | 24 x 35 x 15             | 840                      | 50             | 30                | 50               | 36             |
| Meeting Rm B       | 22 x 35 x 15             | 770                      | 50             | 30                | 50               | 36             |
| Meeting Rm C       | 23 x 35 x 15             | 805                      | 50             | 30                | 50               | 36             |
| Meeting Rm D       | 21 x 35 x 15             | 735                      | 50             | 30                | 50               | 36             |
| Kalapaki Room      | 22 x 24 x 8              | 528                      | 30             | 14                | 16               | 20             |
| Kaua`i Court*      | 48 x 56 x 25             | 2,688                    | 150            | -                 | 120              | 120            |
| Puna Court*        | 44 x 54 x 25             | 2,376                    | 150            | -                 | 120              | 120            |
| Ni`ihau Court*     | 44 x 56 x 25             | 2,464                    | 150            | -                 | 120              | 120            |