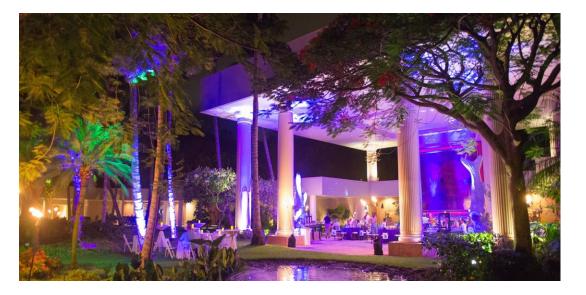

#### **MEETING AND EVENT SPACE:**

- 27,000+ square feet encompassing 11 flexible event spaces ranging from intimate boardrooms to grand ballrooms hosting up to 1350 guests.
- Kauai Ballroom, the largest meeting space boasting 17,280 square feet featuring the highest ballroom ceilings on the island with expansive views of our stately gardens.
- Luau Gardens, create an unforgettable event at the water's edge. Located steps from the shoreline on the golden sands of Kalapaki Bay, the Luau Gardens are Hawaii's best oceanfront event space with ample capacity.

### LUAU GARDENS