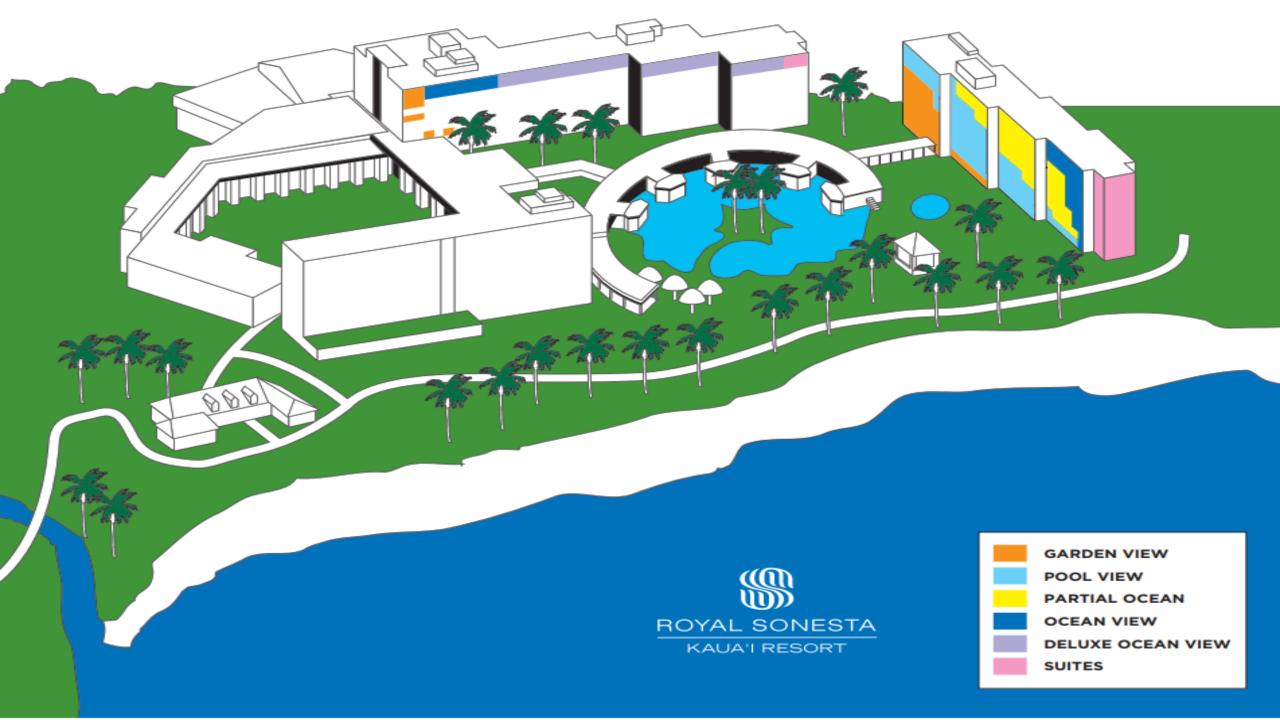

#### **HOTEL HIGHLIGHTS**:

Ideally set in Lihue, just two miles from the airport, our stylish, contemporary resort features top-tier amenities and 345 modern rooms and 11 suites with panoramic ocean, garden or pool views.

- 345 guestrooms and 11 suites offering panoramic ocean, garden or pool views with his-and-her robes and slippers and marble baths
- Balconies in many guestrooms with floor-to-ceiling windows and large workspaces
- Smart TV's
- In-room coffee makers
- Mobility/hearing accessible rooms available
- Mini refrigerator

## 345 GUEST ROOMS 70% OF ALL ROOMS HAVE POOL/OCEAN TO OCEAN VIEWS

## 11 DELUXE SUITES

ONE PRESIDENTIAL SUITE

ONE VICE PRESIDENTIAL SUITE

NINE ONE BEDROOM, OCEANFRONT SUITES