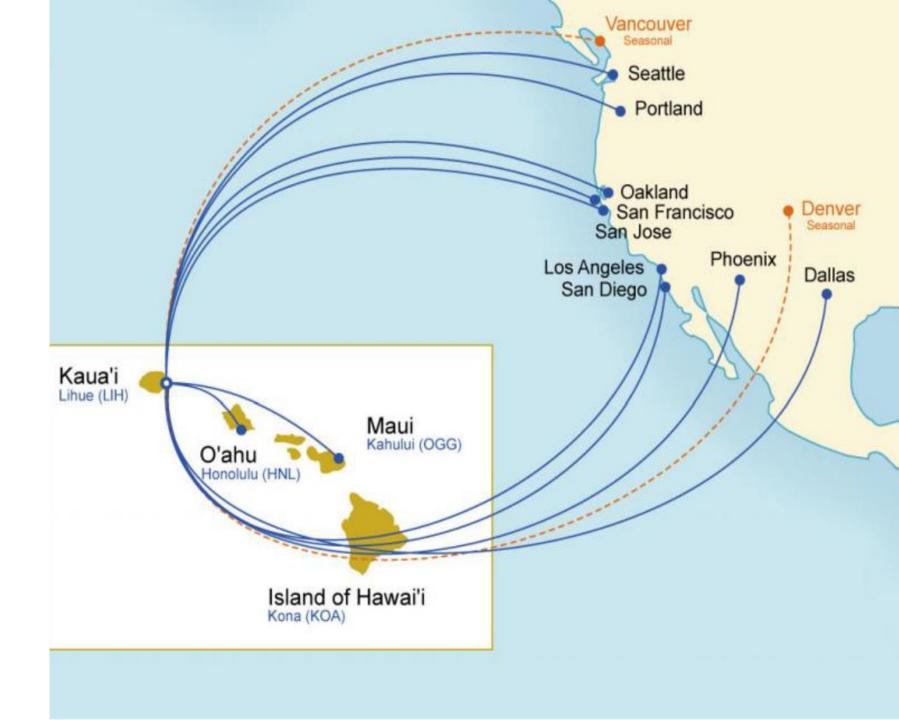

## 11 NONSTOP FLIGHTS

COMPLIMENTARY 24/7 AIRPORT SHUTTLE

╋





## **FACT SHEET**

#### ROYAL SONESTA KAUA'I RESORT

Come to Kaua'i, the Garden Island of Hawaii, and treat yourself to breathtaking bay views and beachside fun at Royal Sonesta Kaua'i Resort. Dine on-site at four restaurants. Bask in the Lihue sun, surf in the bay or float around in the largest one-level outdoor pool in Hawaii. Our resort is located on beautiful Kalapaki Beach, an ideal location for destination weddings. Whatever brings you to Kaua'i, our resort looks forward to welcoming you with the spirit of Aloha.

#### **HOTEL HIGHLIGHTS**:

Ideally set in Lihue, just two miles from the airport, our stylish, contemporary resort features top-tier amenities and 345 modern rooms and 11 suites with panoramic ocean, garden or pool views.

- Four on-site bars and restaurants highlighti