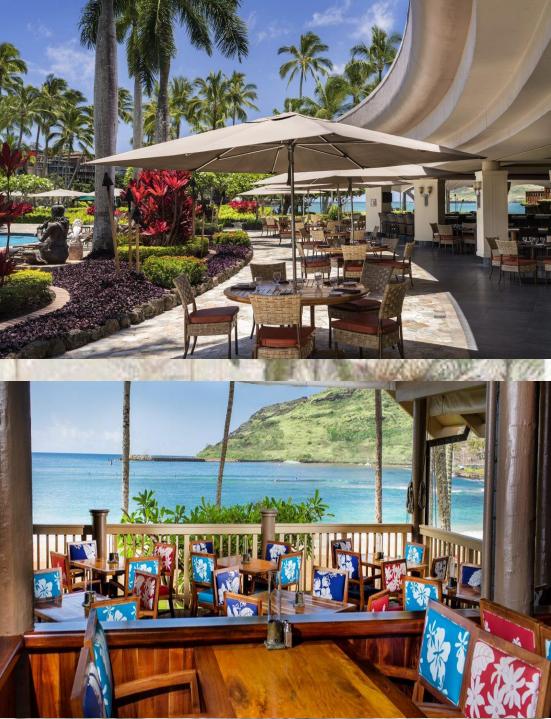

## FOUR RESORT DINING OPTIONS

#### **RESORT DINING:**

- Kukui's Restaurant: Pool/oceanfront open air dining for breakfast, lunch and dinner
- Kukui's Bar: Casual poolside lunch grill and tropical icy drinks
- Aupaka Terrace: Grab & go breakfast overlooking the pool and ocean
- Duke's Canoe Club: Award-winning oceanfront lunch and dinner

#### \* Café Portofino: Northern Italian dinner cuisine